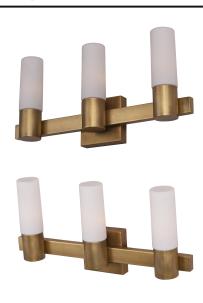

### PRODUCT DESCRIPTION

The Contessa collection is a Soft Modern design combining elements of traditional brass heritage and contemporary elongated glass. The cylindrical shades are made of etched opal Satin White glass providing a soft diffused light while adding a contemporary flair to the design. The frames are constructed of rectangular tubing finished in our Natural Aged Brass softening the modern approach of the design.

# **MEASUREMENTS**

DIMENSION : 20.75" W x 10" H x 4" Ext : 4.75" W x 4.75" H x 7.58" HCO **BACK PLATE** 

HANGING WEIGHT : 4.4 lb

LAMPING

INPUT VOLTAGE : 120V

: 3 x 40W Incandescent E12 Candelabra, 120W Total

# ADDITIONAL

INSTALL UP/DOWN: Up/Down **OPERATING TEMPERATURE:** -20°C (-4°F), 40°C (104°F)

Always consult a qualified electrician before installing any lighting product.

WESTERN DISTRIBUTION CENTER (HEADQUARTER) 253 NORTH VINELAND AVE I CITY OF INDUSTRY, CA 91746