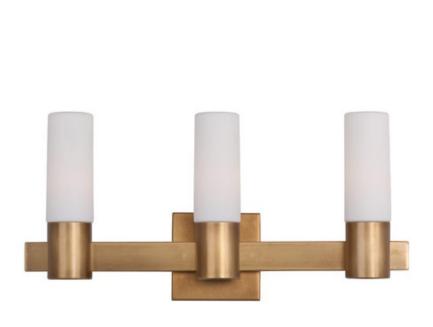

### PRODUCT DESCRIPTION

The Contessa collection is a Soft Modern design combining elements of traditional brass heritage and contemporary elongated glass. The cylindrical shades are made of etched opal Satin White glass providing a soft diffused light while adding a contemporary flair to the design. The frames are constructed of rectangular tubing finished in our Natural Aged Brass softening the modern approach of the design.

# **MEASUREMENTS**

DIMENSION : 20.75" W x 10" H x 4" Ext : 4.75" W x 4.75" H x 7.58" HCO **BACK PLATE** 

HANGING WEIGHT : 4.4 lb

LAMPING

INPUT VOLTAGE : 120V

: 3 x 40W Incandescent E12 Candelabra, 120W Total

### **FINISHES OPTION**

Natural Aged Brass (NAB)

# **GLASS**

Satin White SW